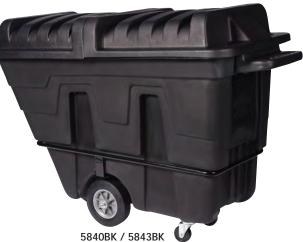

## 5/8 CUBIC YARD TILT TRUCKS & COVER

All models feature one-piece, extra strong, seamless, industrial plastic construction. Inset wheel placement prevents wall/door damage and allows for nesting in shipment and in storage. Fits through standard office doorways. Optional domed, center-hinged lid helps to contain odors and keep pests out. Stainless steel piano hinge will not rust.

| Item#  | Size / Description                   | Capacity   | Dimensions                          | Color | Case<br>Pack |
|--------|--------------------------------------|------------|-------------------------------------|-------|--------------|
| 5839BK | 5/8 cu. yd. Utility Tilt Truck       | 300 lbs.   | $65^{1/2}$ " x 29" x $38^{3/4}$ " H | Black | 1            |
| 5840BK | 5/8 cu. yd. Standard Tilt Truck      | 750 lbs.   | $65^{1/2}$ " x 29" x $38^{3/4}$ " H | Black | 1            |
| 5845BK | 5/8 cu. yd. Heavy-Duty Tilt Truck    | 1,200 lbs. | $65^{1/2}$ " x 29" x $38^{3/4}$ " H | Black | 1            |
| 5843BK | Cover - fits 5/8 cu. yd. Tilt Trucks |            | 65 ″ x 28¹/2″ x 8¹/2″ H             | Black | 1            |