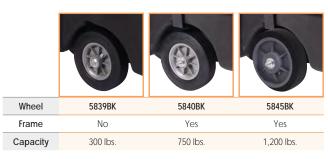

| Item#  | Size / Description                   | Capacity   | Dimensions                          | Color | Case<br>Pack |
|--------|--------------------------------------|------------|-------------------------------------|-------|--------------|
| 5839BK | 5/8 cu. yd. Utility Tilt Truck       | 300 lbs.   | $65^{1/2}$ " x 29" x $38^{3/4}$ " H | Black | 1            |
| 5840BK | 5/8 cu. yd. Standard Tilt Truck      | 750 lbs.   | $65^{1/2}$ " x 29" x $38^{3/4}$ " H | Black | 1            |
| 5845BK | 5/8 cu. yd. Heavy-Duty Tilt Truck    | 1,200 lbs. | $65^{1/2}$ " x 29" x $38^{3/4}$ " H | Black | 1            |
| 5843BK | Cover - fits 5/8 cu. yd. Tilt Trucks |            | 65 ″ x 28¹/2″ x 8¹/2″ H             | Black | 1            |